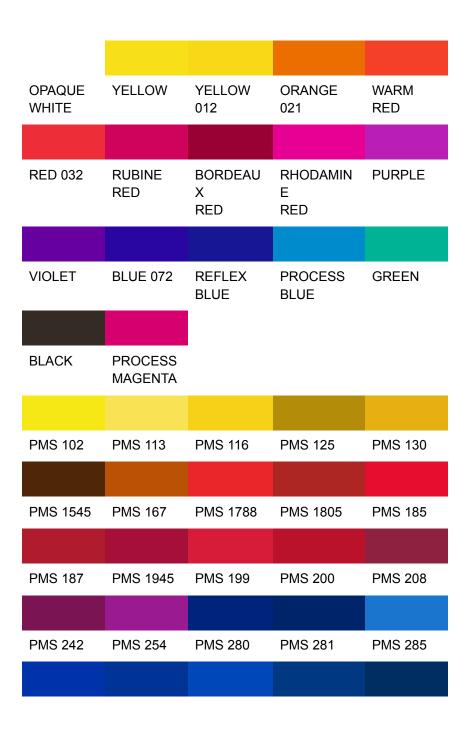

# **GOODYEAR PRINTING STOCK INKS**

For generations, Van Son printing inks have set the standard for quality and performance in pressrooms around the world - including ours. We keep on hand the following colors from Van Son's line of Rotason®, Tough-Tex®, Unipak, and Fluorescent inks. All Pantone® colors are available as special mixes and/or special orders from Van Son.

#### PANTONE® Color Mixed Inks

PANTONE Special Mix Colors are available in any Van Son formulation.